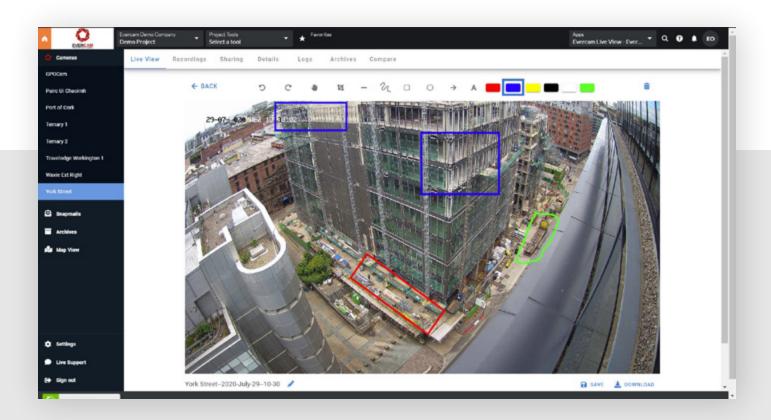

## **Evercam Reality Capture Implementation**

The project team implemented construction cameras strategically across the site to improve visibility and monitoring capabilities. The cameras captured real-time footage, which was accessible remotely by the team members. The recorded footage served as valuable evidence during safety discussions with managers and

### Results and Key Performance Indicators

- The implementation of Evercam yielded significant positive outcomes for the project. Enhanced visibility and monitoring capabilities led to a reduction in safety incidents and an increase in safety observations serving as key metrics demonstrating the project's success.
- The remote access to camera feeds allowed for real-time monitoring without the need for a physical presence on-site.