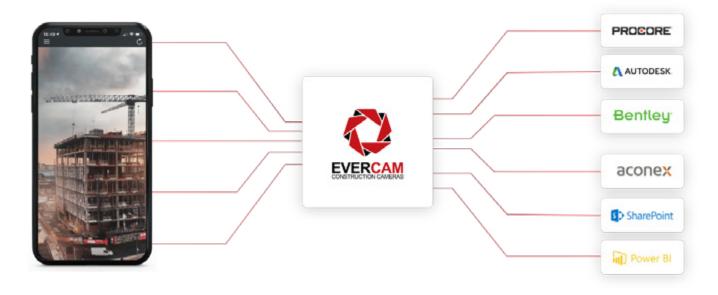

contractors, facilitating prompt resolution of potential incidents and near misses. Additionally, the integration of Evercam with Procore, a project management application, allowed seamless communication and collaboration among team members and stakeholders. The integration provided easy access to project documents and enhanced monitoring capabilities, resulting in increased efficiency and productivity throughout the project.