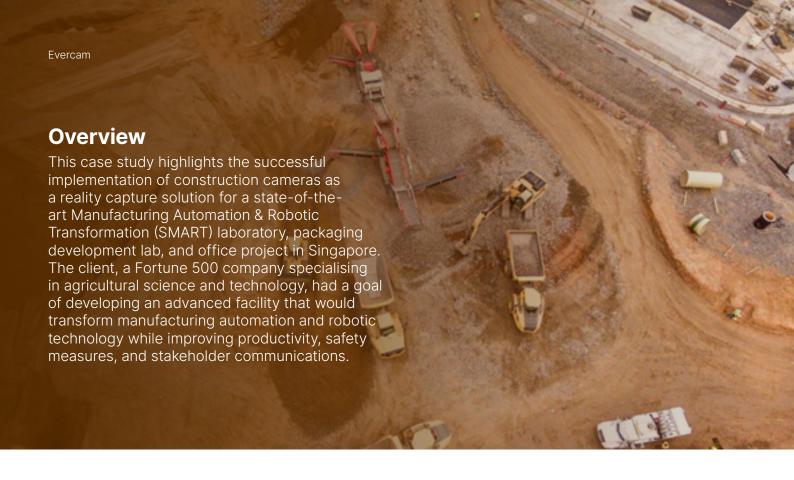

# CaseStudy

Evercam's Reality Capture Maximises Safety and Efficiency in SMART Lab Development in Singapore

#### **Problem**

The Fortune 500 agricultural science and technology company faced challenges due to limited space during the project and recognised the need for effective solutions to optimise space utilisation, ensure seamless collaboration among team members, and enhance overall project efficiency.